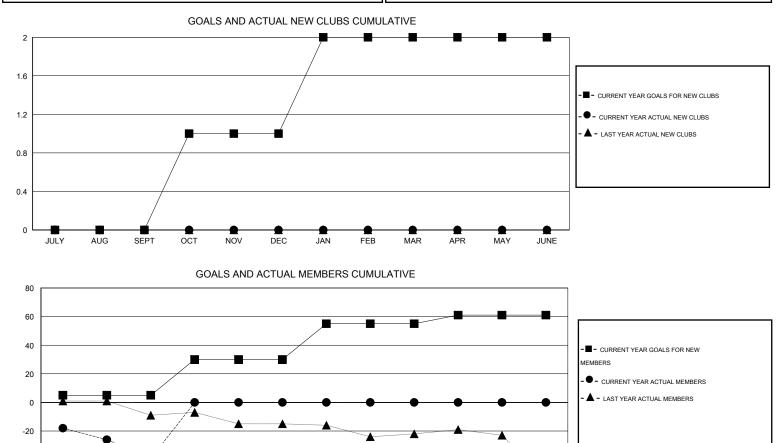

## CMT: OPEN

| GMT: OPEN     | LOCATION KANSAS  |                   |                  |                       |               |                    |                                     | GMT CA 1           |                  |
|---------------|------------------|-------------------|------------------|-----------------------|---------------|--------------------|-------------------------------------|--------------------|------------------|
|               |                  | Clubs             |                  | Members               |               |                    |                                     |                    |                  |
|               | RESU             | _TS FOR 2015-2016 |                  | RESULTS FOR 2015-2016 |               |                    |                                     |                    |                  |
| QUARTER       | NEW CLUB<br>GOAL | NEW CLUBS         | DROPPED<br>CLUBS | NET<br>GAIN/LOSS      | QUARTER       | NEW MEMBER<br>GOAL | CHARTER AND<br>NEW MEMBERS<br>ADDED | DROPPED<br>MEMBERS | NET<br>GAIN/LOSS |
| JULY/AUG/SEPT | 0                | 0                 | 0                | 0                     | JULY/AUG/SEPT | 5                  | 20                                  | 59                 | -39              |
| OCT/NOV/DEC   | 1                | 0                 | 0                | 0                     | OCT/NOV/DEC   | 25                 | 0                                   | 0                  | 0                |
| JAN/FEB/MAR   | 1                | 0                 | 0                | 0                     | JAN/FEB/MAR   | 25                 | 0                                   | 0                  | 0                |
| APR/MAY/JUNE  | 0                | 0                 | 0                | 0                     | APR/MAY/JUNE  | 6                  | 0                                   | 0                  | 0                |